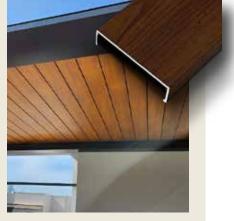

## UNIVERSAL SYSTEM

## ACCESSORIES

CLICK SYSTEM

CLICK 20

Looks like Wood, Endurance of Aluminum

A System Designed for Every Skill Level

**ALEX + RAIL** 

Think outside the wall.