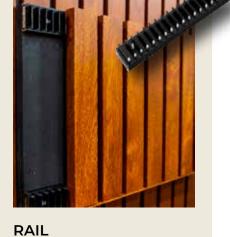

Fire-resistant.

Easy to assemble, saving time & labor.

| SKETCH         | PRODUCT       | DESCRIPTION                                                                             |
|----------------|---------------|-----------------------------------------------------------------------------------------|
|                | CLICK 20      | CLICK 20 (ALUMINUM PROFILE W X 0.78", H X 0.70", T X 0.047", L X 19 FT.)                |
|                | CLICK 40      | CLICK 40 (ALUMINUM PROFILE W X 1.57" H X 0.70", T X 0.047", L X 19 FT.)                 |
|                | CLICK 60      | CLICK 60 (ALUMINUM PROFILE W X 2.36", H X 0.70", T X 0.047", L X 19 FT.)                |
|                | CLICK 120     | CLICK 120 (ALUMINUM PROFILE W X 4.8", H X 0.72", T X 0.047", L X 19 FT.)                |
| T T T          | CLICK 180     | CLICK 180 (ALUMINUM PROFILE W X 7.2", H X 0.70", T X 0.047", L X 19 FT.)                |
| 5rrr-          | UNIVERSAL 2+2 | UNIVERSAL 2+2 (ALUMINUM PROFILE W X 5.51", H X 0.70", T X 0.047", L X 19 FT.)           |
| ₹~~~           | UNIVERSAL 4+4 | UNIVERSAL 4+4 (ALUMINUM PROFILE W X 4.72", H X 0.70", T X 0.047", L X 19 FT.)           |
|                | UNIVERSAL 140 | UNIVERSAL 140 (ALUMINUM PROFILE W X 5.51", H X 0.70", T X 0.047", L X 19 FT.)           |
|                | RAIL          | RAIL (ALUMINUM PROFILE W X 1.37", H X 0.70", L X 19 FT.)                                |
| <b>#</b> +U    | ALEX + RAIL   | ALEX+RAIL (ALUMINUM PROFILE 19 FT SIZE WILL VARY DEPENDING ON PROJECT)                  |
|                | RAIL 80/40    | RECTANGULAR RAIL 80 X 40 (ALUMINUM PROFILE W X 3.14", H X 1.47", T X 0.06", L X 19 FT.) |
| U              | BLACK U       | U10 (ALUMINUM PROFILE W X 0.4", HX 0.4", T X 0.04", L X 19 FT.)                         |
| ∢              | ANGLE 30X30   | ANGLE 30 X 30 (ALUMINUM PROFILE W X 1.18", H X 1.18", T X 0.05", L X 19 FT.)            |
| Ţ              | Y-SHAPE       | Y SHAPE (ALUMINUM PROFILE W X 1.5", H X 1.5", L X 19 FT.)                               |
| L              | L-SHAPE       | L SHAPE (ALUMINUM PROFILE W X 1.18", H X 0.7", T X 0.05", L X 19 FT.)                   |
| [ <del>]</del> | FURRING STRIP | FURRING STRIP (ALUMINUM PROFILE W X 1.37", H X 0.30", L X 19 FT.)                       |