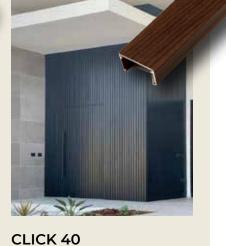

Fire-resistant.

Easy to assemble, saving time & labor.

| SKETCH         | PRODUCT       | DESCRIPTION                                                                             |
|----------------|---------------|-----------------------------------------------------------------------------------------|
|                | CLICK 20      | CLICK 20 (ALUMINUM PROFILE W X 0.78", H X 0.70", T X 0.047", L X 19 FT.)                |
|                | CLICK 40      | CLICK 40 (ALUMINUM PROFILE W X 1.57" H X 0.70", T X 0.047", L X 19 FT.)                 |
|                | CLICK 60      | CLICK 60 (ALUMINUM PROFILE W X 2.36", H X 0.70", T X 0.047", L X 19 FT.)                |
|                | CLICK 120     | CLICK 120 (ALUMINUM PROFILE W X 4.8", H X 0.72", T X 0.047", L X 19 FT.)                |
| T T T          | CLICK 180     | CLICK 180 (ALUMINUM PROFILE W X 7.2", H X 0.70", T X 0.047", L X 19 FT.)                |
| 5rrr-          | UNIVERSAL 2+2 | UNIVERSAL 2+2 (ALUMINUM PROFILE W X 5.51", H X 0.70", T X 0.047", L X 19 FT.)           |
| ₹~~~           | UNIVERSAL 4+4 | UNIVERSAL 4+4 (ALUMINUM PROFILE W X 4.72", H X 0.70", T X 0.047", L X 19 FT.)           |
|                | UNIVERSAL 140 | UNIVERSAL 140 (ALUMINUM PROFILE W X 5.51", H X 0.70", T X 0.047", L X 19 FT.)           |
|                | RAIL          | RAIL (ALUMINUM PROFILE W X 1.37", H X 0.70", L X 19 FT.)                                |
| <b>#</b> +U    | ALEX + RAIL   | ALEX+RAIL (ALUMINUM PROFILE 19 FT SIZE WILL VARY DEPENDING ON PROJECT)                  |
|                | RAIL 80/40    | RECTANGULAR RAIL 80 X 40 (ALUMINUM PROFILE W X 3.14", H X 1.47", T X 0.06", L X 19 FT.) |
| U              | BLACK U       | U10 (ALUMINUM PROFILE W X 0.4", HX 0.4", T X 0.04", L X 19 FT.)                         |
| ∢              | ANGLE 30X30   | ANGLE 30 X 30 (ALUMINUM PROFILE W X 1.18", H X 1.18", T X 0.05", L X 19 FT.)            |
| Ţ              | Y-SHAPE       | Y SHAPE (ALUMINUM PROFILE W X 1.5", H X 1.5", L X 19 FT.)                               |
| L              | L-SHAPE       | L SHAPE (ALUMINUM PROFILE W X 1.18", H X 0.7", T X 0.05", L X 19 FT.)                   |
| [ <del>]</del> | FURRING STRIP | FURRING STRIP (ALUMINUM PROFILE W X 1.37", H X 0.30", L X 19 FT.)                       |