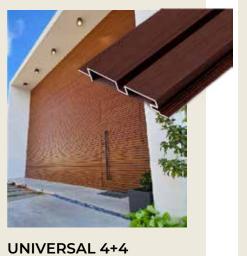

Fire-resistant.

Easy to assemble, saving time & labor.

| SKETCH         | PRODUCT       | DESCRIPTION                                                                             |
|----------------|---------------|-----------------------------------------------------------------------------------------|
|                | CLICK 20      | CLICK 20 (ALUMINUM PROFILE W X 0.78", H X 0.70", T X 0.047", L X 19 FT.)                |
|                | CLICK 40      | CLICK 40 (ALUMINUM PROFILE W X 1.57" H X 0.70", T X 0.047", L X 19 FT.)                 |
|                | CLICK 60      | CLICK 60 (ALUMINUM PROFILE W X 2.36", H X 0.70", T X 0.047", L X 19 FT.)                |
|                | CLICK 120     | CLICK 120 (ALUMINUM PROFILE W X 4.8", H X 0.72", T X 0.047", L X 19 FT.)                |
| T T T          | CLICK 180     | CLICK 180 (ALUMINUM PROFILE W X 7.2", H X 0.70", T X 0.047", L X 19 FT.)                |
| 5rrr-          | UNIVERSAL 2+2 | UNIVERSAL 2+2 (ALUMINUM PROFILE W X 5.51", H X 0.70", T X 0.047", L X 19 FT.)           |
| ₹~~~           | UNIVERSAL 4+4 | UNIVERSAL 4+4 (ALUMINUM PROFILE W X 4.72", H X 0.70", T X 0.047", L X 19 FT.)           |
|                | UNIVERSAL 140 | UNIVERSAL 140 (ALUMINUM PROFILE W X 5.51", H X 0.70", T X 0.047", L X 19 FT.)           |
|                | RAIL          | RAIL (ALUMINUM PROFILE W X 1.37", H X 0.70", L X 19 FT.)                                |
| <b>#</b> +U    | ALEX + RAIL   | ALEX+RAIL (ALUMINUM PROFILE 19 FT SIZE WILL VARY DEPENDING ON PROJECT)                  |
|                | RAIL 80/40    | RECTANGULAR RAIL 80 X 40 (ALUMINUM PROFILE W X 3.14", H X 1.47", T X 0.06", L X 19 FT.) |
| U              | BLACK U       | U10 (ALUMINUM PROFILE W X 0.4", HX 0.4", T X 0.04", L X 19 FT.)                         |
| ∢              | ANGLE 30X30   | ANGLE 30 X 30 (ALUMINUM PROFILE W X 1.18", H X 1.18", T X 0.05", L X 19 FT.)            |
| Ţ              | Y-SHAPE       | Y SHAPE (ALUMINUM PROFILE W X 1.5", H X 1.5", L X 19 FT.)                               |
| L              | L-SHAPE       | L SHAPE (ALUMINUM PROFILE W X 1.18", H X 0.7", T X 0.05", L X 19 FT.)                   |
| [ <del>]</del> | FURRING STRIP | FURRING STRIP (ALUMINUM PROFILE W X 1.37", H X 0.30", L X 19 FT.)                       |

## UNIVERSAL SYSTEM