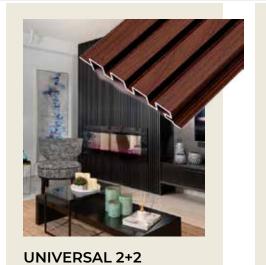

Fire-resistant.

Easy to assemble, saving time & labor.

| SKETCH         | PRODUCT       | DESCRIPTION                                                                             |
|----------------|---------------|-----------------------------------------------------------------------------------------|
|                | CLICK 20      | CLICK 20 (ALUMINUM PROFILE W X 0.78", H X 0.70", T X 0.047", L X 19 FT.)                |
|                | CLICK 40      | CLICK 40 (ALUMINUM PROFILE W X 1.57" H X 0.70", T X 0.047", L X 19 FT.)                 |
|                | CLICK 60      | CLICK 60 (ALUMINUM PROFILE W X 2.36", H X 0.70", T X 0.047", L X 19 FT.)                |
|                | CLICK 120     | CLICK 120 (ALUMINUM PROFILE W X 4.8", H X 0.72", T X 0.047", L X 19 FT.)                |
| T T T          | CLICK 180     | CLICK 180 (ALUMINUM PROFILE W X 7.2", H X 0.70", T X 0.047", L X 19 FT.)                |
| 5rrr-          | UNIVERSAL 2+2 | UNIVERSAL 2+2 (ALUMINUM PROFILE W X 5.51", H X 0.70", T X 0.047", L X 19 FT.)           |
| ₹~~~           | UNIVERSAL 4+4 | UNIVERSAL 4+4 (ALUMINUM PROFILE W X 4.72", H X 0.70", T X 0.047", L X 19 FT.)           |
|                | UNIVERSAL 140 | UNIVERSAL 140 (ALUMINUM PROFILE W X 5.51", H X 0.70", T X 0.047", L X 19 FT.)           |
|                | RAIL          | RAIL (ALUMINUM PROFILE W X 1.37", H X 0.70", L X 19 FT.)                                |
| <b>#</b> +U    | ALEX + RAIL   | ALEX+RAIL (ALUMINUM PROFILE 19 FT SIZE WILL VARY DEPENDING ON PROJECT)                  |
|                | RAIL 80/40    | RECTANGULAR RAIL 80 X 40 (ALUMINUM PROFILE W X 3.14", H X 1.47", T X 0.06", L X 19 FT.) |
| U              | BLACK U       | U10 (ALUMINUM PROFILE W X 0.4", HX 0.4", T X 0.04", L X 19 FT.)                         |
| ∢              | ANGLE 30X30   | ANGLE 30 X 30 (ALUMINUM PROFILE W X 1.18", H X 1.18", T X 0.05", L X 19 FT.)            |
| Ţ              | Y-SHAPE       | Y SHAPE (ALUMINUM PROFILE W X 1.5", H X 1.5", L X 19 FT.)                               |
| L              | L-SHAPE       | L SHAPE (ALUMINUM PROFILE W X 1.18", H X 0.7", T X 0.05", L X 19 FT.)                   |
| [ <del>]</del> | FURRING STRIP | FURRING STRIP (ALUMINUM PROFILE W X 1.37", H X 0.30", L X 19 FT.)                       |

## UNIVERSAL SYSTEM