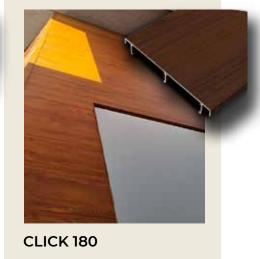

Fire-resistant.

Easy to assemble, saving time & labor.

| SKETCH         | PRODUCT       | DESCRIPTION                                                                             |
|----------------|---------------|-----------------------------------------------------------------------------------------|
|                | CLICK 20      | CLICK 20 (ALUMINUM PROFILE W X 0.78", H X 0.70", T X 0.047", L X 19 FT.)                |
|                | CLICK 40      | CLICK 40 (ALUMINUM PROFILE W X 1.57" H X 0.70", T X 0.047", L X 19 FT.)                 |
|                | CLICK 60      | CLICK 60 (ALUMINUM PROFILE W X 2.36", H X 0.70", T X 0.047", L X 19 FT.)                |
|                | CLICK 120     | CLICK 120 (ALUMINUM PROFILE W X 4.8", H X 0.72", T X 0.047", L X 19 FT.)                |
| T T T          | CLICK 180     | CLICK 180 (ALUMINUM PROFILE W X 7.2", H X 0.70", T X 0.047", L X 19 FT.)                |
| 5rrr-          | UNIVERSAL 2+2 | UNIVERSAL 2+2 (ALUMINUM PROFILE W X 5.51", H X 0.70", T X 0.047", L X 19 FT.)           |
| ₹~~~           | UNIVERSAL 4+4 | UNIVERSAL 4+4 (ALUMINUM PROFILE W X 4.72", H X 0.70", T X 0.047", L X 19 FT.)           |
|                | UNIVERSAL 140 | UNIVERSAL 140 (ALUMINUM PROFILE W X 5.51", H X 0.70", T X 0.047", L X 19 FT.)           |
|                | RAIL          | RAIL (ALUMINUM PROFILE W X 1.37", H X 0.70", L X 19 FT.)                                |
| <b>#</b> +U    | ALEX + RAIL   | ALEX+RAIL (ALUMINUM PROFILE 19 FT SIZE WILL VARY DEPENDING ON PROJECT)                  |
|                | RAIL 80/40    | RECTANGULAR RAIL 80 X 40 (ALUMINUM PROFILE W X 3.14", H X 1.47", T X 0.06", L X 19 FT.) |
| U              | BLACK U       | U10 (ALUMINUM PROFILE W X 0.4", HX 0.4", T X 0.04", L X 19 FT.)                         |
| ∢              | ANGLE 30X30   | ANGLE 30 X 30 (ALUMINUM PROFILE W X 1.18", H X 1.18", T X 0.05", L X 19 FT.)            |
| Ţ              | Y-SHAPE       | Y SHAPE (ALUMINUM PROFILE W X 1.5", H X 1.5", L X 19 FT.)                               |
| L              | L-SHAPE       | L SHAPE (ALUMINUM PROFILE W X 1.18", H X 0.7", T X 0.05", L X 19 FT.)                   |
| [ <del>]</del> | FURRING STRIP | FURRING STRIP (ALUMINUM PROFILE W X 1.37", H X 0.30", L X 19 FT.)                       |

## ACCESSORIES

CLICK SYSTEM

CLICK 20

Looks like Wood, Endurance of Aluminum

A System Designed for Every Skill Level

**ALEX + RAIL** 

Think outside the wall.