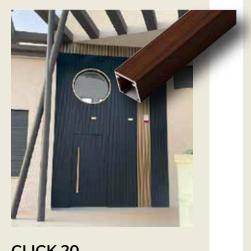

Fire-resistant.

Easy to assemble, saving time & labor.

| SKETCH         | PRODUCT       | DESCRIPTION                                                                             |
|----------------|---------------|-----------------------------------------------------------------------------------------|
|                | CLICK 20      | CLICK 20 (ALUMINUM PROFILE W X 0.78", H X 0.70", T X 0.047", L X 19 FT.)                |
|                | CLICK 40      | CLICK 40 (ALUMINUM PROFILE W X 1.57" H X 0.70", T X 0.047", L X 19 FT.)                 |
|                | CLICK 60      | CLICK 60 (ALUMINUM PROFILE W X 2.36", H X 0.70", T X 0.047", L X 19 FT.)                |
|                | CLICK 120     | CLICK 120 (ALUMINUM PROFILE W X 4.8", H X 0.72", T X 0.047", L X 19 FT.)                |
| T T T          | CLICK 180     | CLICK 180 (ALUMINUM PROFILE W X 7.2", H X 0.70", T X 0.047", L X 19 FT.)                |
| 5rrr-          | UNIVERSAL 2+2 | UNIVERSAL 2+2 (ALUMINUM PROFILE W X 5.51", H X 0.70", T X 0.047", L X 19 FT.)           |
| ₹~~~           | UNIVERSAL 4+4 | UNIVERSAL 4+4 (ALUMINUM PROFILE W X 4.72", H X 0.70", T X 0.047", L X 19 FT.)           |
|                | UNIVERSAL 140 | UNIVERSAL 140 (ALUMINUM PROFILE W X 5.51", H X 0.70", T X 0.047", L X 19 FT.)           |
|                | RAIL          | RAIL (ALUMINUM PROFILE W X 1.37", H X 0.70", L X 19 FT.)                                |
| <b>#</b> +U    | ALEX + RAIL   | ALEX+RAIL (ALUMINUM PROFILE 19 FT SIZE WILL VARY DEPENDING ON PROJECT)                  |
|                | RAIL 80/40    | RECTANGULAR RAIL 80 X 40 (ALUMINUM PROFILE W X 3.14", H X 1.47", T X 0.06", L X 19 FT.) |
| U              | BLACK U       | U10 (ALUMINUM PROFILE W X 0.4", HX 0.4", T X 0.04", L X 19 FT.)                         |
| ∢              | ANGLE 30X30   | ANGLE 30 X 30 (ALUMINUM PROFILE W X 1.18", H X 1.18", T X 0.05", L X 19 FT.)            |
| Ţ              | Y-SHAPE       | Y SHAPE (ALUMINUM PROFILE W X 1.5", H X 1.5", L X 19 FT.)                               |
| L              | L-SHAPE       | L SHAPE (ALUMINUM PROFILE W X 1.18", H X 0.7", T X 0.05", L X 19 FT.)                   |
| [ <del>]</del> | FURRING STRIP | FURRING STRIP (ALUMINUM PROFILE W X 1.37", H X 0.30", L X 19 FT.)                       |

## ACCESSORIES

CLICK SYSTEM

CLICK 20

Looks like Wood, Endurance of Aluminum

A System Designed for Every Skill Level

**ALEX + RAIL** 

Think outside the wall.