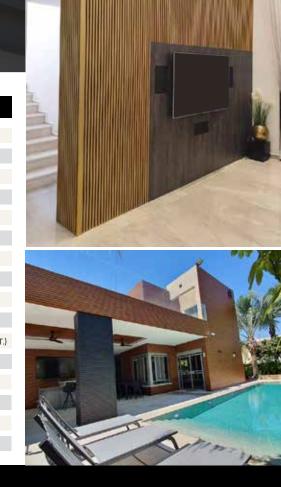

## WHY ALUMINUM AND NOT WOOD?

Aluminum surfaces require no seasonal maintenance work and offer everyone a highly durable and decorative solution in the living environment. Deck surfaces, Pergolas, Fences, Wall coverings - All of these can be seen more and more in home yards over the years. They provide us with shade, protection, privacy and, of course, design & beauty to match the architectural style of the house. They are normally made of wood or iron, but recently there has been an increase in demand for their production to be made from aluminum.