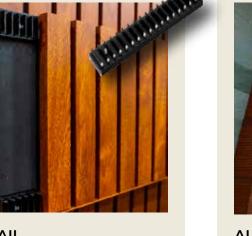

## WHY ALUMINUM AND NOT WOOD?

Aluminum surfaces require no seasonal maintenance work and offer everyone a highly durable and decorative solution in the living environment. Deck surfaces, Pergolas, Fences, Wall coverings - All of these can be seen more and more in home yards over the years. They provide us with shade, protection, privacy and, of course, design & beauty to match the architectural style of the house. They are normally made of wood or iron, but recently there has been an increase in demand for their production to be made from aluminum.

Does not rust or swell.

Enviromentally Sustainable.

Impervious to damage from pests such as termites.

against water and pests.

Does not require maintenance.

Variety of color and texture including wood & iron.

Fire-resistant.

Easy to assemble, saving time & labor.

| SKETCH         | PRODUCT       | DESCRIPTION                                                                             |
|----------------|---------------|-----------------------------------------------------------------------------------------|
|                | CLICK 20      | CLICK 20 (ALUMINUM PROFILE W X 0.78", H X 0.70", T X 0.047", L X 19 FT.)                |
|                | CLICK 40      | CLICK 40 (ALUMINUM PROFILE W X 1.57" H X 0.70", T X 0.047", L X 19 FT.)                 |
|                | CLICK 60      | CLICK 60 (ALUMINUM PROFILE W X 2.36", H X 0.70", T X 0.047", L X 19 FT.)                |
|                | CLICK 120     | CLICK 120 (ALUMINUM PROFILE W X 4.8", H X 0.72", T X 0.047", L X 19 FT.)                |
| T T T          | CLICK 180     | CLICK 180 (ALUMINUM PROFILE W X 7.2", H X 0.70", T X 0.047", L X 19 FT.)                |
| 5rrr-          | UNIVERSAL 2+2 | UNIVERSAL 2+2 (ALUMINUM PROFILE W X 5.51", H X 0.70", T X 0.047", L X 19 FT.)           |
| ₹~~~           | UNIVERSAL 4+4 | UNIVERSAL 4+4 (ALUMINUM PROFILE W X 4.72", H X 0.70", T X 0.047", L X 19 FT.)           |
|                | UNIVERSAL 140 | UNIVERSAL 140 (ALUMINUM PROFILE W X 5.51", H X 0.70", T X 0.047", L X 19 FT.)           |
|                | RAIL          | RAIL (ALUMINUM PROFILE W X 1.37", H X 0.70", L X 19 FT.)                                |
| <b>#</b> +U    | ALEX + RAIL   | ALEX+RAIL (ALUMINUM PROFILE 19 FT SIZE WILL VARY DEPENDING ON PROJECT)                  |
|                | RAIL 80/40    | RECTANGULAR RAIL 80 X 40 (ALUMINUM PROFILE W X 3.14", H X 1.47", T X 0.06", L X 19 FT.) |
| U              | BLACK U       | U10 (ALUMINUM PROFILE W X 0.4", HX 0.4", T X 0.04", L X 19 FT.)                         |
| ∢              | ANGLE 30X30   | ANGLE 30 X 30 (ALUMINUM PROFILE W X 1.18", H X 1.18", T X 0.05", L X 19 FT.)            |
| Ţ              | Y-SHAPE       | Y SHAPE (ALUMINUM PROFILE W X 1.5", H X 1.5", L X 19 FT.)                               |
| L              | L-SHAPE       | L SHAPE (ALUMINUM PROFILE W X 1.18", H X 0.7", T X 0.05", L X 19 FT.)                   |
| [ <del>]</del> | FURRING STRIP | FURRING STRIP (ALUMINUM PROFILE W X 1.37", H X 0.30", L X 19 FT.)                       |