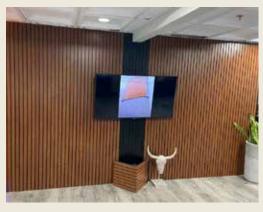

## ACCESSORIES

CLICK SYSTEM

CLICK 20

Looks like Wood, Endurance of Aluminum

A System Designed for Every Skill Level

**ALEX + RAIL** 

Think outside the wall.