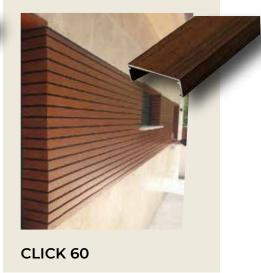

Fire-resistant.

Easy to assemble, saving time & labor.

| SKETCH         | PRODUCT       | DESCRIPTION                                                                             |
|----------------|---------------|-----------------------------------------------------------------------------------------|
|                | CLICK 20      | CLICK 20 (ALUMINUM PROFILE W X 0.78", H X 0.70", T X 0.047", L X 19 FT.)                |
|                | CLICK 40      | CLICK 40 (ALUMINUM PROFILE W X 1.57" H X 0.70", T X 0.047", L X 19 FT.)                 |
|                | CLICK 60      | CLICK 60 (ALUMINUM PROFILE W X 2.36", H X 0.70", T X 0.047", L X 19 FT.)                |
|                | CLICK 120     | CLICK 120 (ALUMINUM PROFILE W X 4.8", H X 0.72", T X 0.047", L X 19 FT.)                |
| T T T          | CLICK 180     | CLICK 180 (ALUMINUM PROFILE W X 7.2", H X 0.70", T X 0.047", L X 19 FT.)                |
| 5rrr-          | UNIVERSAL 2+2 | UNIVERSAL 2+2 (ALUMINUM PROFILE W X 5.51", H X 0.70", T X 0.047", L X 19 FT.)           |
| ₹~~~           | UNIVERSAL 4+4 | UNIVERSAL 4+4 (ALUMINUM PROFILE W X 4.72", H X 0.70", T X 0.047", L X 19 FT.)           |
|                | UNIVERSAL 140 | UNIVERSAL 140 (ALUMINUM PROFILE W X 5.51", H X 0.70", T X 0.047", L X 19 FT.)           |
|                | RAIL          | RAIL (ALUMINUM PROFILE W X 1.37", H X 0.70", L X 19 FT.)                                |
| <b>#</b> +U    | ALEX + RAIL   | ALEX+RAIL (ALUMINUM PROFILE 19 FT SIZE WILL VARY DEPENDING ON PROJECT)                  |
|                | RAIL 80/40    | RECTANGULAR RAIL 80 X 40 (ALUMINUM PROFILE W X 3.14", H X 1.47", T X 0.06", L X 19 FT.) |
| U              | BLACK U       | U10 (ALUMINUM PROFILE W X 0.4", HX 0.4", T X 0.04", L X 19 FT.)                         |
| ∢              | ANGLE 30X30   | ANGLE 30 X 30 (ALUMINUM PROFILE W X 1.18", H X 1.18", T X 0.05", L X 19 FT.)            |
| Ţ              | Y-SHAPE       | Y SHAPE (ALUMINUM PROFILE W X 1.5", H X 1.5", L X 19 FT.)                               |
| L              | L-SHAPE       | L SHAPE (ALUMINUM PROFILE W X 1.18", H X 0.7", T X 0.05", L X 19 FT.)                   |
| [ <del>]</del> | FURRING STRIP | FURRING STRIP (ALUMINUM PROFILE W X 1.37", H X 0.30", L X 19 FT.)                       |